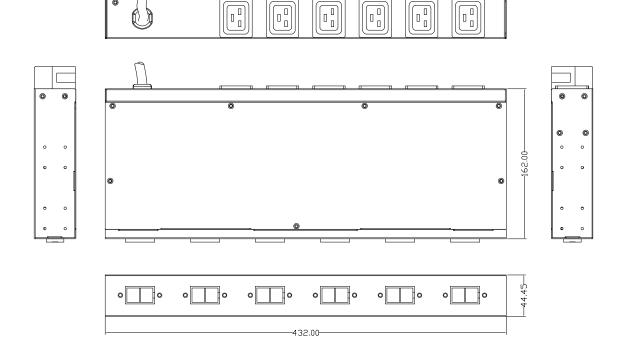

# **Specification**

| Output                                                   |                                                                 | Input                                                                  |                                                                                     |
|----------------------------------------------------------|-----------------------------------------------------------------|------------------------------------------------------------------------|-------------------------------------------------------------------------------------|
| Voltage<br>Max. Current<br>Outlet<br>Overload Protection | 200-240 VAC<br>32 A / phase<br>(6) C19<br>(6) 16A UL489 breaker | Voltage<br>Frequency<br>Max. Capacity<br>Connection                    | 400 VAC, 3 Phase 3P+N+PE<br>50/60Hz, full range<br>22 kVA<br>IEC309, power cord, 3m |
| Measurement                                              |                                                                 | Other                                                                  |                                                                                     |
| None                                                     |                                                                 | None                                                                   |                                                                                     |
| Dimension/Weigh                                          | nt                                                              | Operation                                                              |                                                                                     |
| Net size<br>Net weight<br>Package Size<br>Package Weight | 432 x 216 x 44.5 mm<br>4.0 kg<br>490 x 330 x 155 mm<br>4.6 kg   | Operation Temp.<br>Operation Humid.<br>Storage Temp.<br>Storage Humid. | 0 ~ 45℃<br>0% ~ 90% RH<br>-20℃ ~ 65℃<br>0% ~ 90% RH                                 |
| Approval                                                 |                                                                 |                                                                        |                                                                                     |
| Certification<br>Warranty                                | CE<br>2 years                                                   |                                                                        |                                                                                     |

# **Line Drawing**